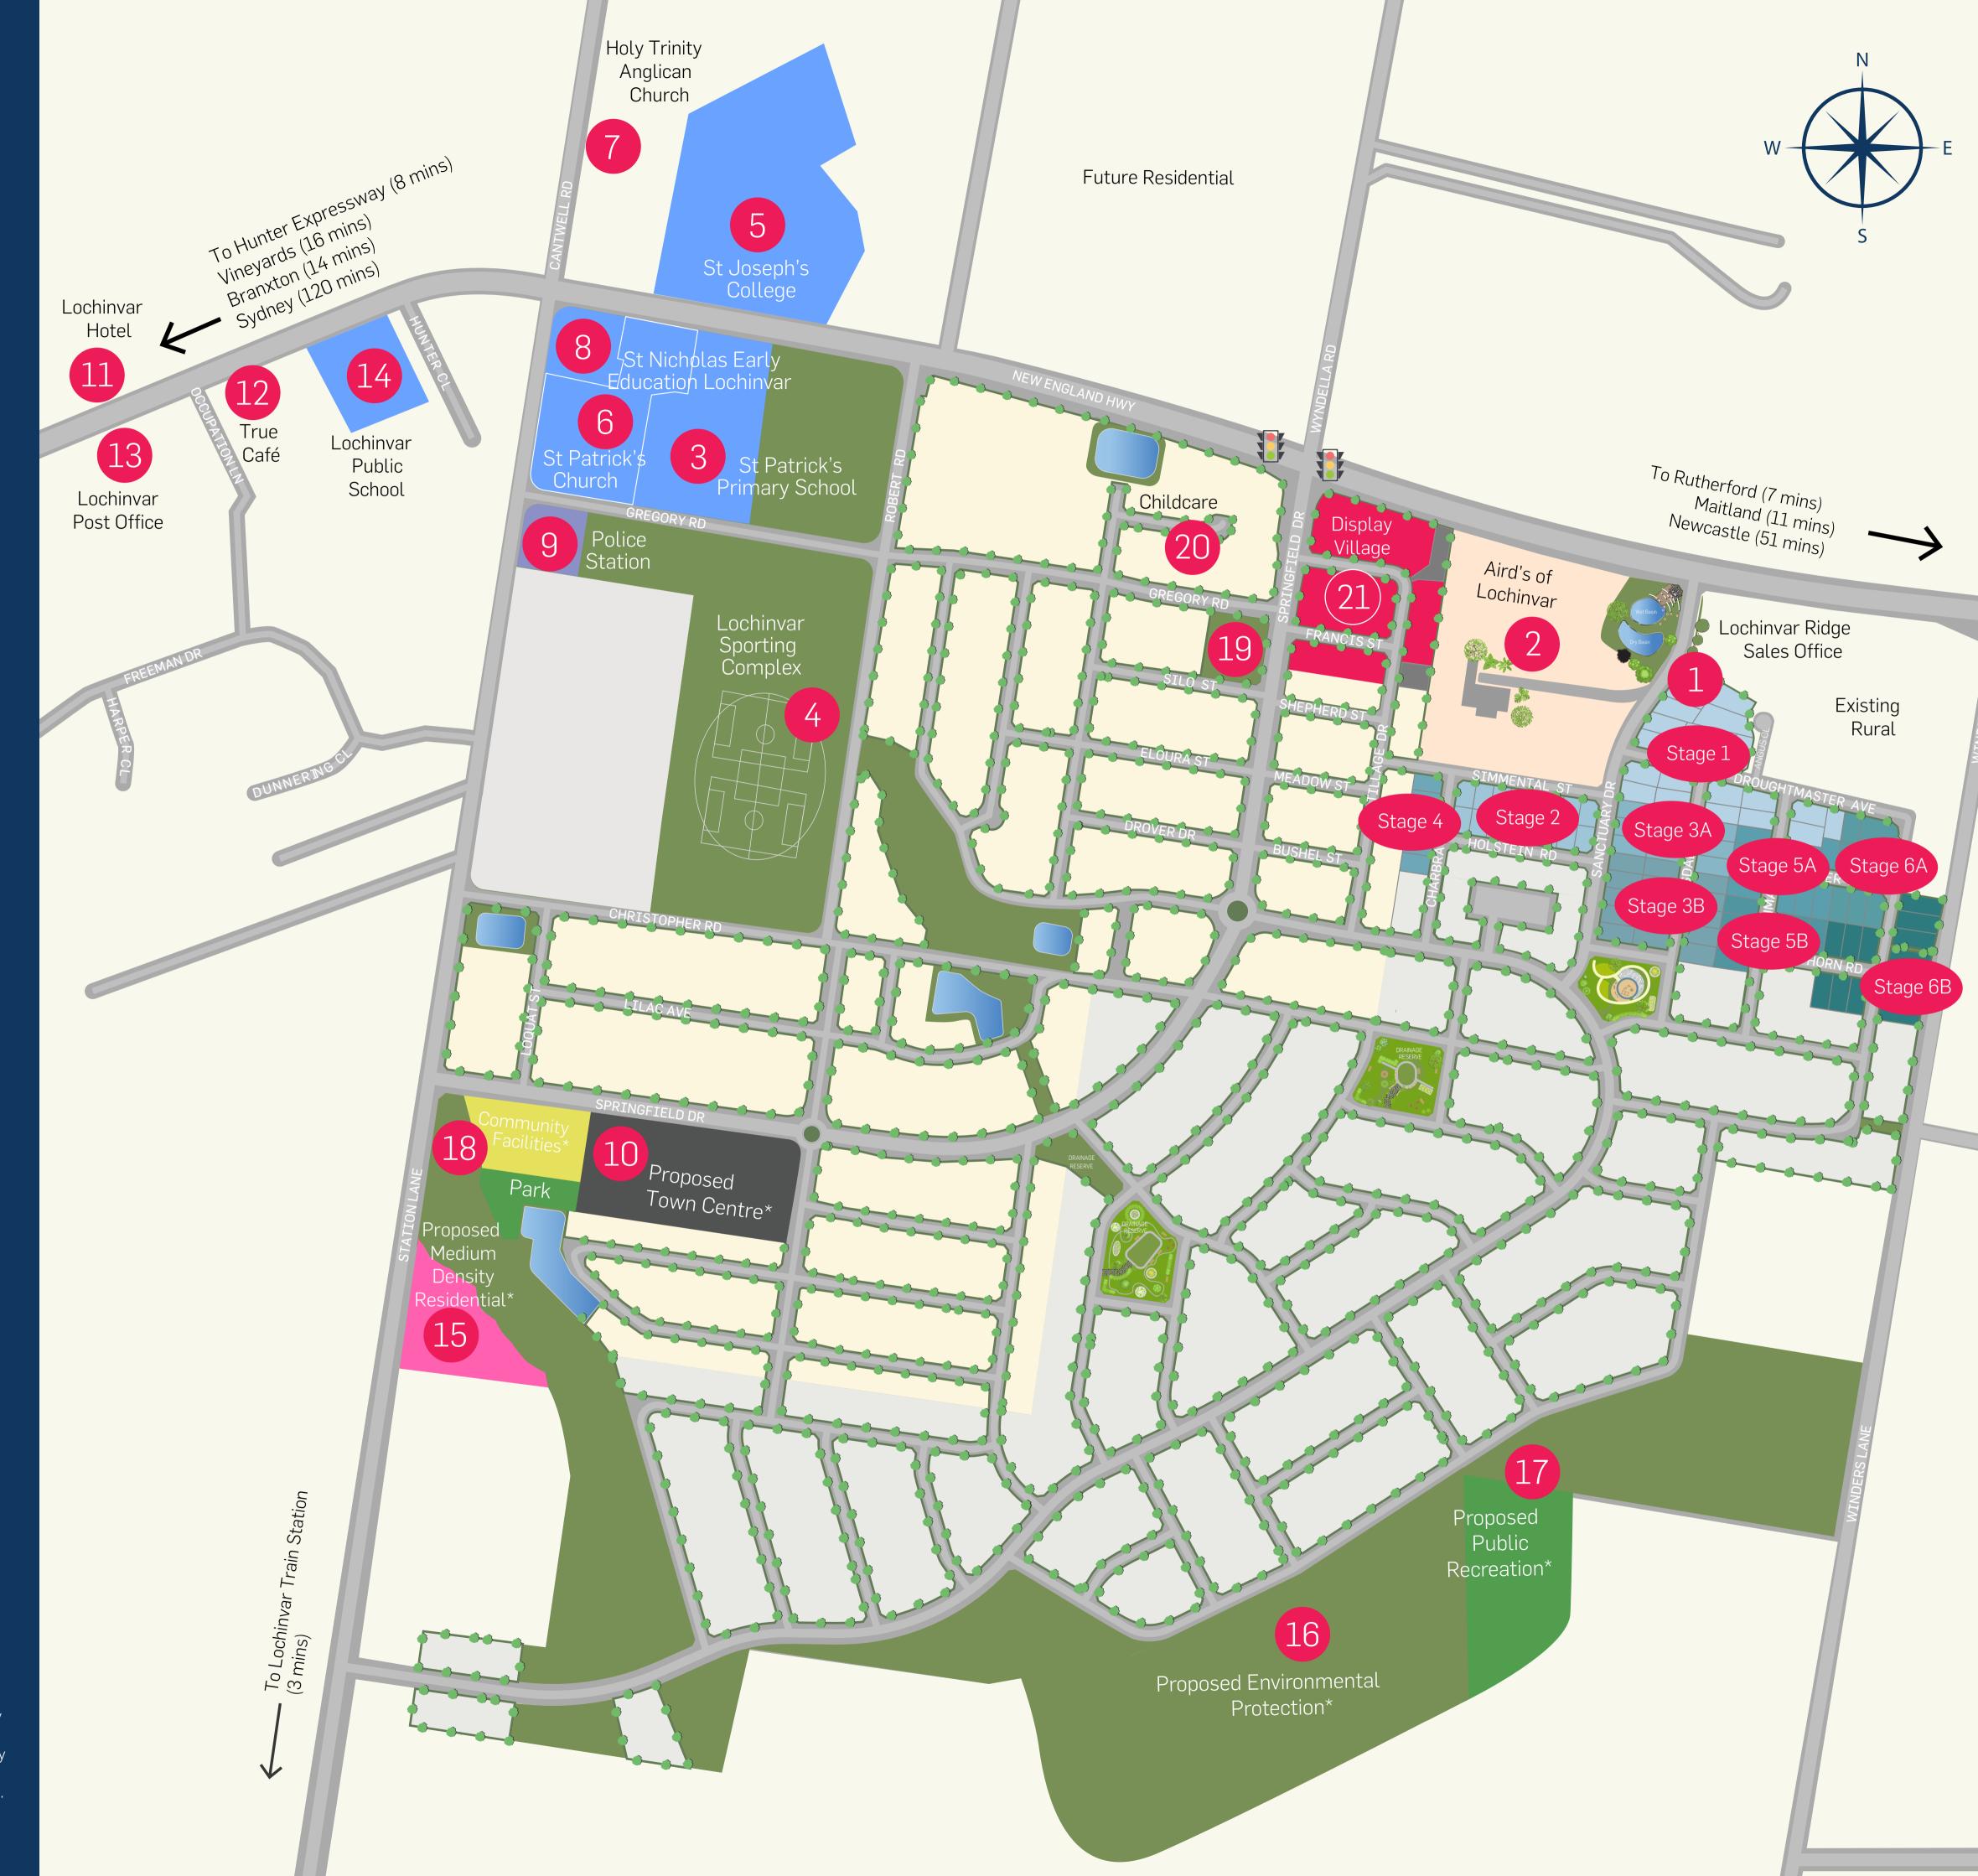

## MASTERPLAN

## LEGEND

- - - Stage 3A Stage 3B Stage 5A
      - Stage 5B
- Stage 6A Stage 6B
- Lochinvar Ridge Future Stages
- Lochinvar Display Village
- Existing / Future Residential by Others
- Lochinvar Ridge Sales Office
- 2 Aird's of Lochinvar (Open Mon-Sat)
- St Patrick's Primary School
- 4 Lochinvar Sporting Complex
- 5 St Joseph's College
- 6 St Patrick's Church
- 7 Holy Trinity Anglican Church
- 8 St Nicholas Early Education Lochinvar
- 9 Police Station
- Proposed Town Centre\*
- Lochinvar Hotel
- 12 True Café
- 13 Lochinvar Post Office
- 14 Lochinvar Public School
- Proposed Medium Density Residential\*
- Proposed Environmental Protection\*
- 17 Proposed Public Recreation\*
- 18 Community Facilities
- 20 Childcare
- 21 Display Village
- Street Trees Indicative Only