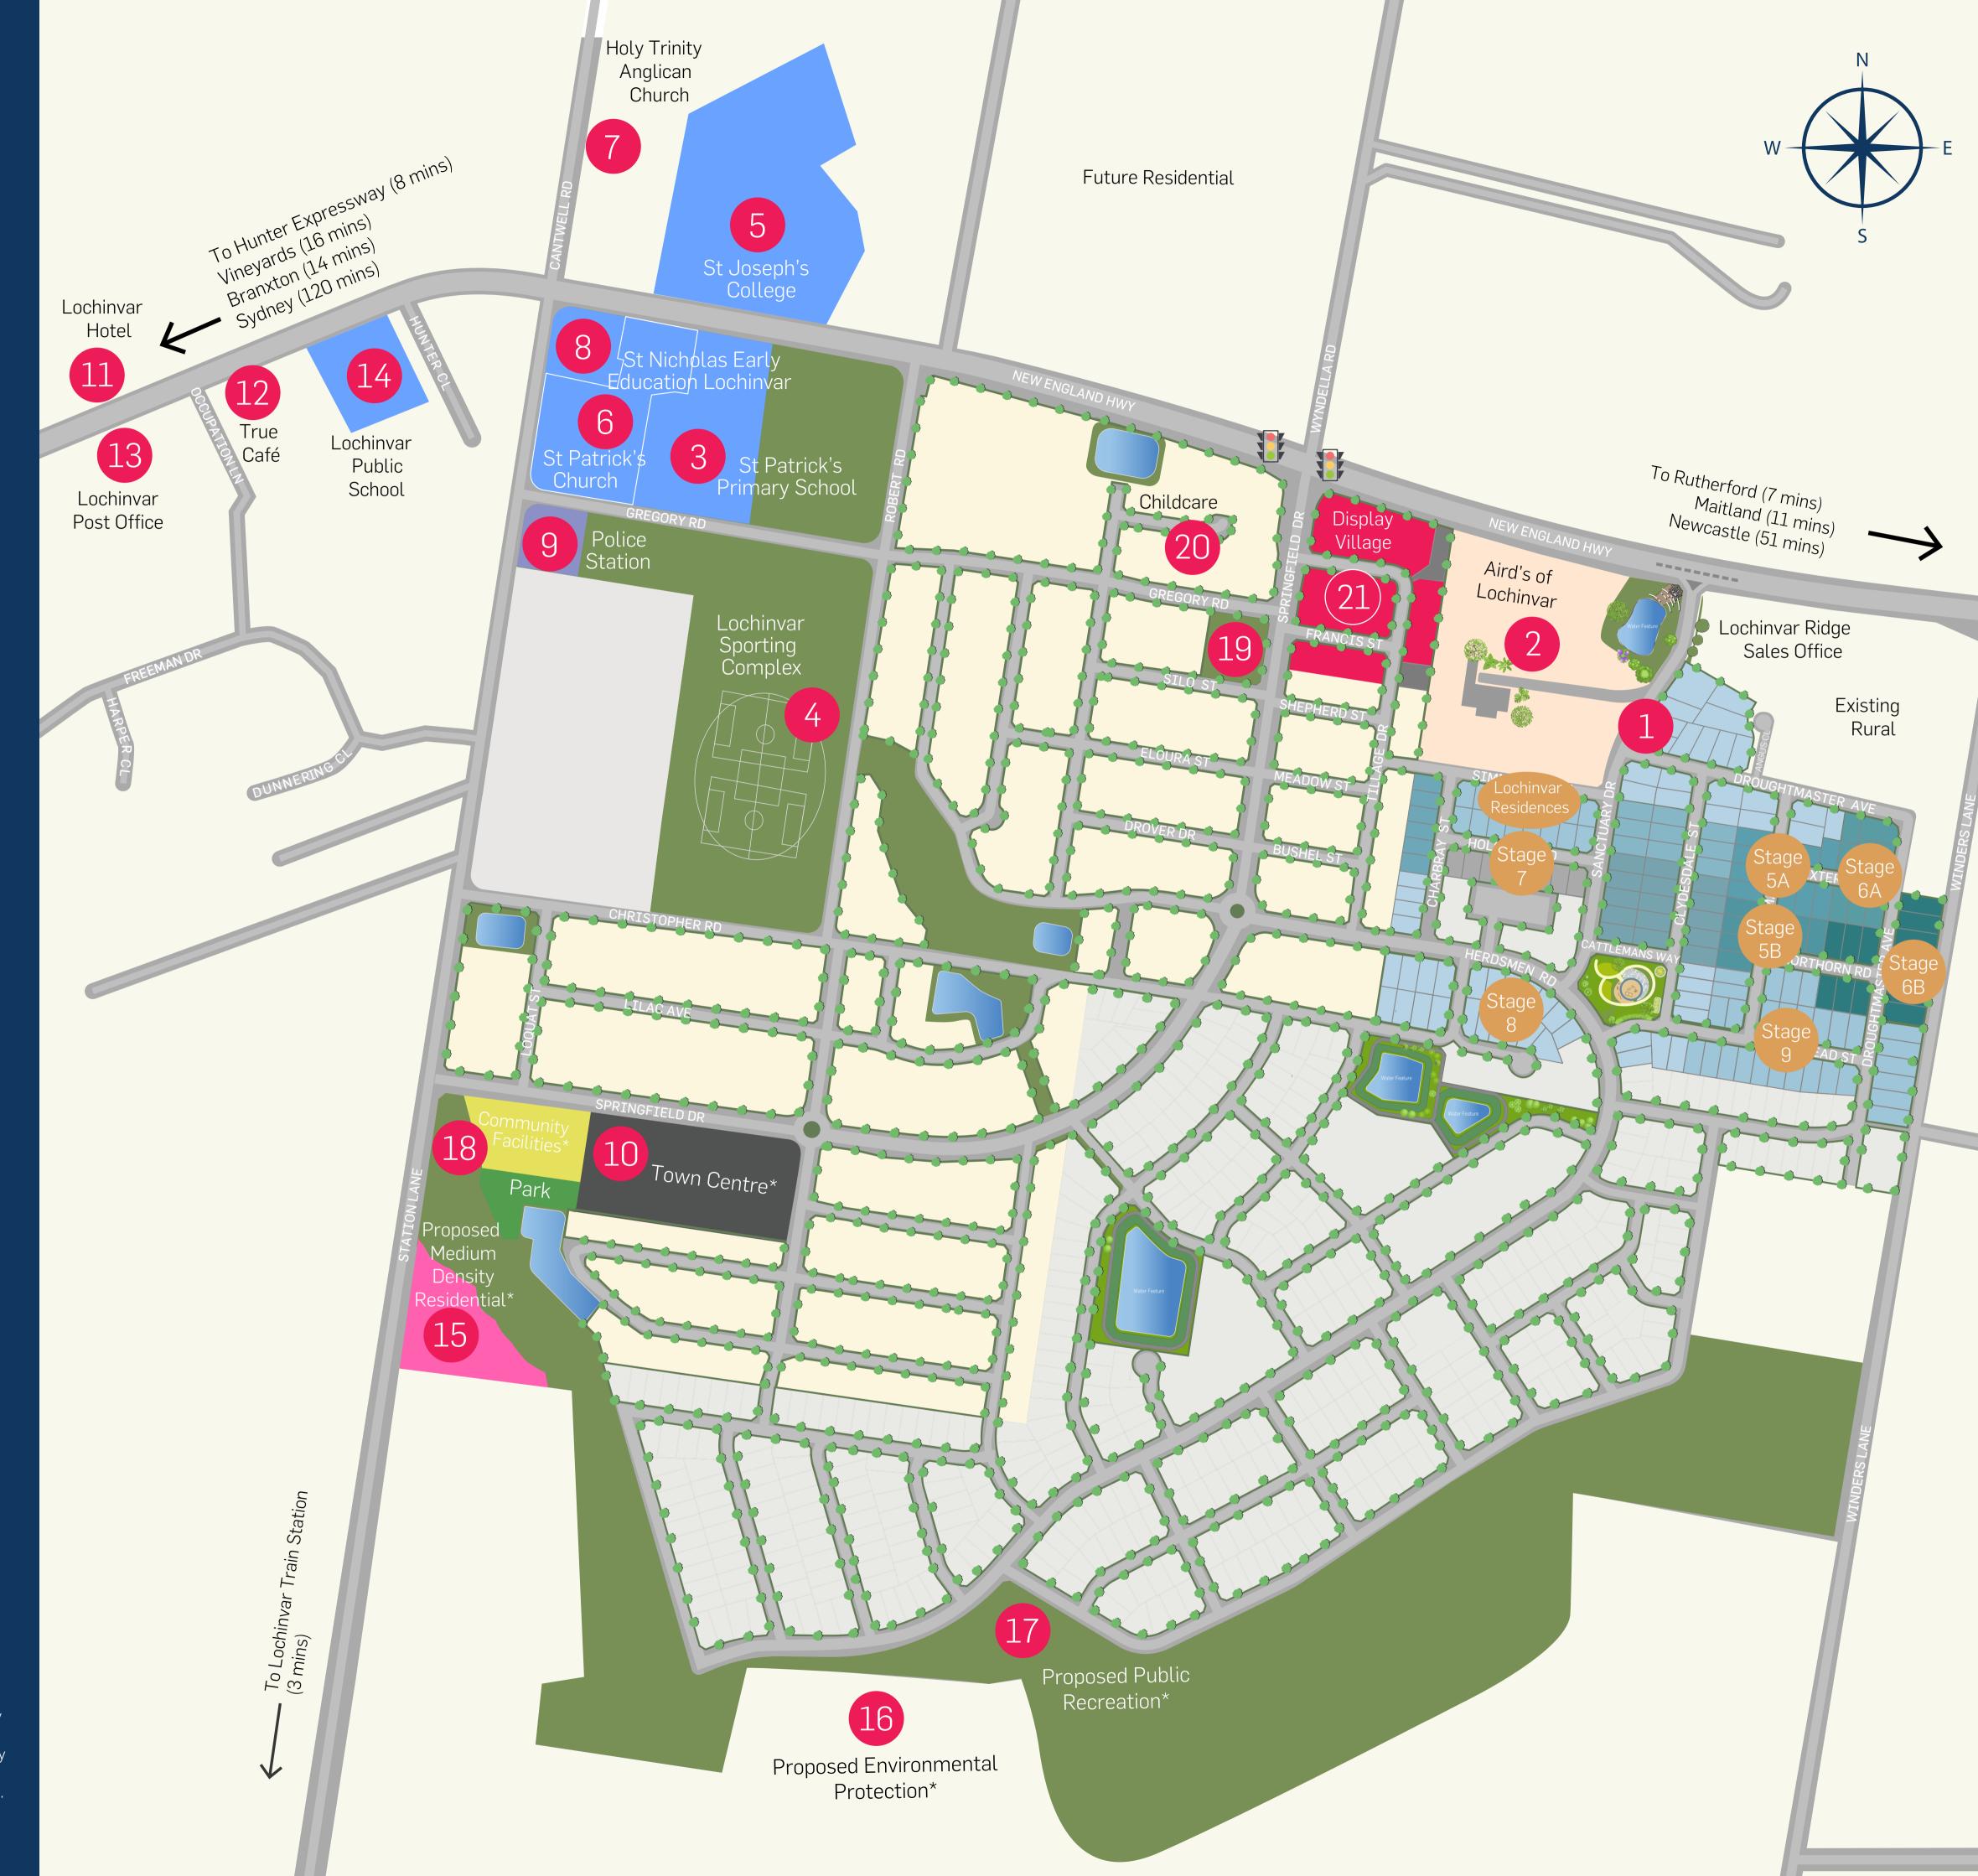

## MASTERPLAN

## LEGEND

- Stage 6B Stage 7
- Lochinvar Residences Lochinvar Ridge Future Stages
- Lochinvar Display Village
- Existing / Future Residential by Others
- 1 Lochinvar Ridge Sales Office
- 2 Aird's of Lochinvar (Open Mon-Sat)
- 3 St Patrick's Primary School
- 4 Lochinvar Sporting Complex
- 5 St Joseph's College
- 6 St Patrick's Church
- 7 Holy Trinity Anglican Church
- 8 St Nicholas Early Education Lochinvar
- 9 Police Station
- 10 Town Centre\*
- Lochinvar Hotel
- 12 True Café
- 13 Lochinvar Post Office
- 14 Lochinvar Public School
- Proposed Medium Density Residential\*
- Proposed Environmental Protection\*
- 17 Proposed Public Recreation\*
- 18 Community Facilities
- 20 Childcare
- 21 Display Village
- Street Trees Indicative Only